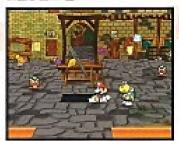

#### MYSTERIOUS TREASURE CHEST

After you defeat the Goombas, climb the stairs and ride the moving platform to the warp pipe behind the fence. Jump down the pipe then follow the path until you come to a pair of yellow blocks. If you shash the blocks with your hanner, you'll reveal another warp pipe. Take it to the room at point 5, then hit the blue I Block and ascend the stairs that unfold. In the next room, you'll hear a voice coming from the black treasure chest. It'll ask you to search for a Black Key, which you'll findif you simply fall off the ledge to the left in the previous room.

#### PAPER CURSE

When you unlock the treasure chest, the thinginside will "curse" you with your first paper ability. Plane mode. While you're standing on a paper airplane panel, you can press the Y Button to fold yourself into an airplane and take flight. Tilt the Control Stick back to raise your nose, and forward to lower it. Press 8 to return to normal.